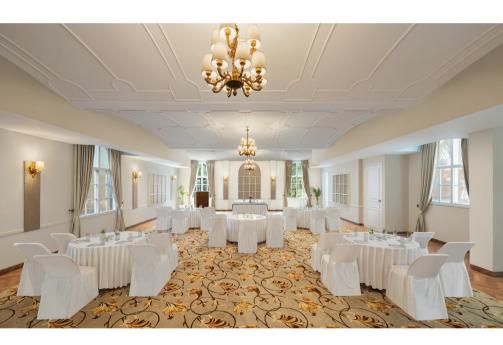

#### **MEETINGS & CONFERENCES**

| Venue            | Theatre | Class Room | U-Shape | Floating |
|------------------|---------|------------|---------|----------|
| The Empress Hall | 120     | 60         | 45      | 80       |
| Eden Lawn        | 100     | 60         | 45      | 60       |