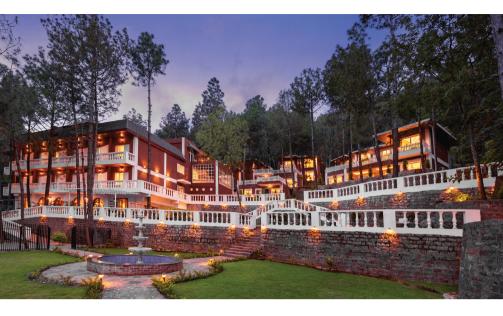

## WelcomHeritage Santa Roza, Kasauli

Mauza Kot, Kasauli, Solan, Himachal Pradesh, 173225, India

Experience serenity at WelcomHeritage Santa Roza, a hidden gem in a lush forest near Kausali. Discover ultimate calmness entering Santa Roza, spread across 2 acres with stunning views. Adorned with French windows, picket fences, and Victorian decor, it captures British-era Kausali's charm. Whether seeking nature's tranquility or an escape from urban pace, Santa Roza is the ideal choice.